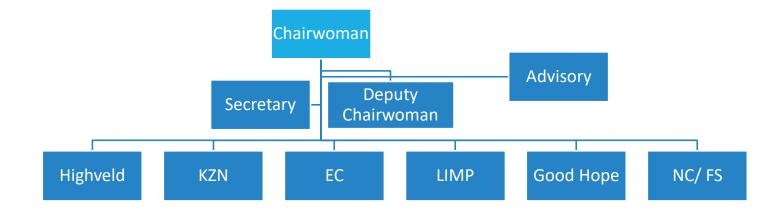

# WiE – BRANCH PROGRESS FEEDBACK

20 FEB 2020



### **WiE Structure**







## WiE Highveld Branch Executive







## 2020 Focus Area





#### WiE Highveld Branch Launch



- Appointed Task Team
- Total number of ladies approximately 300 ladies
- Full day Programme





#### Mentorship and Leadership Pillar



- Partnership with Vaal University of Technology on mentorship.
- 28 Feb VUT Women in Engineering programme where WiE members will be speakers for the day





#### STEM TALKS "BE CONFIDENT "



- ➤ Be Cofident initiative, the WiE members will be visiting high schools where there is an emphasise on taking STEM subjects at Grade 10
- ➤ This initiative is targeted at Grade 9 and 10 girl child
- March 2020 Tembisa highschool





#### **Mentorship and Leadership Pillar – TECHNICAL**



- Introduction to Protection relays

Transformer Training (Basic and