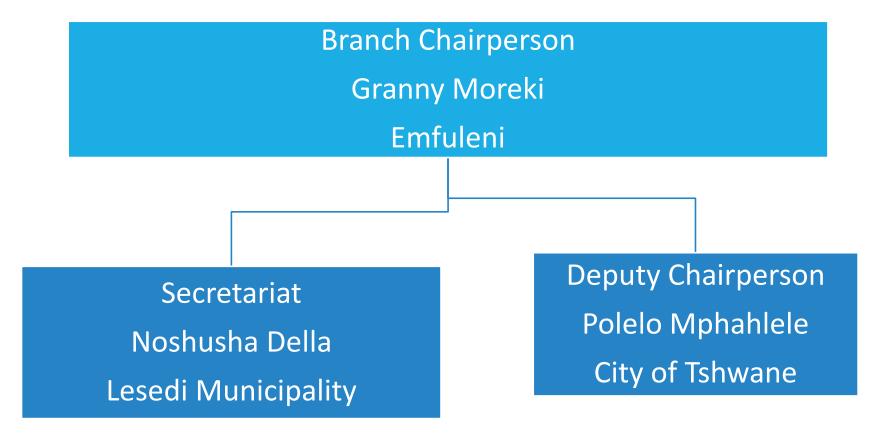

# WiE – BRANCH PROGRESS FEEDBACK

20 FEB 2020



### **WiE Structure**







## WiE Highveld Branch Executive







## 2020 Focus Area





#### WiE Highveld Branch Launch



- Appointed Task Team
- Total number of ladies approximately 300 ladies
- Full day Programme





#### Mentorship and Leadership Pillar



- Partnership with Vaal University of Technology on mentorship.
- 28 Feb VUT Women in Engineering programme where WiE members will be speakers for the day





#### STEM TALKS "BE CONFIDENT "



- ➤ Be Cofident initiative, the WiE members will be visiting high schools where there is an emphasise on taking STEM subjects at Grade 10
- ➤ This initiative is targeted at Grade 9 and 10 girl child
- March 2020 Tembisa highschool





#### **Mentorship and Leadership Pillar – TECHNICAL**



- Introduction to Protection relays

Transformer Training (Basic and Advanced)

- Cable Testing - Cable Faul