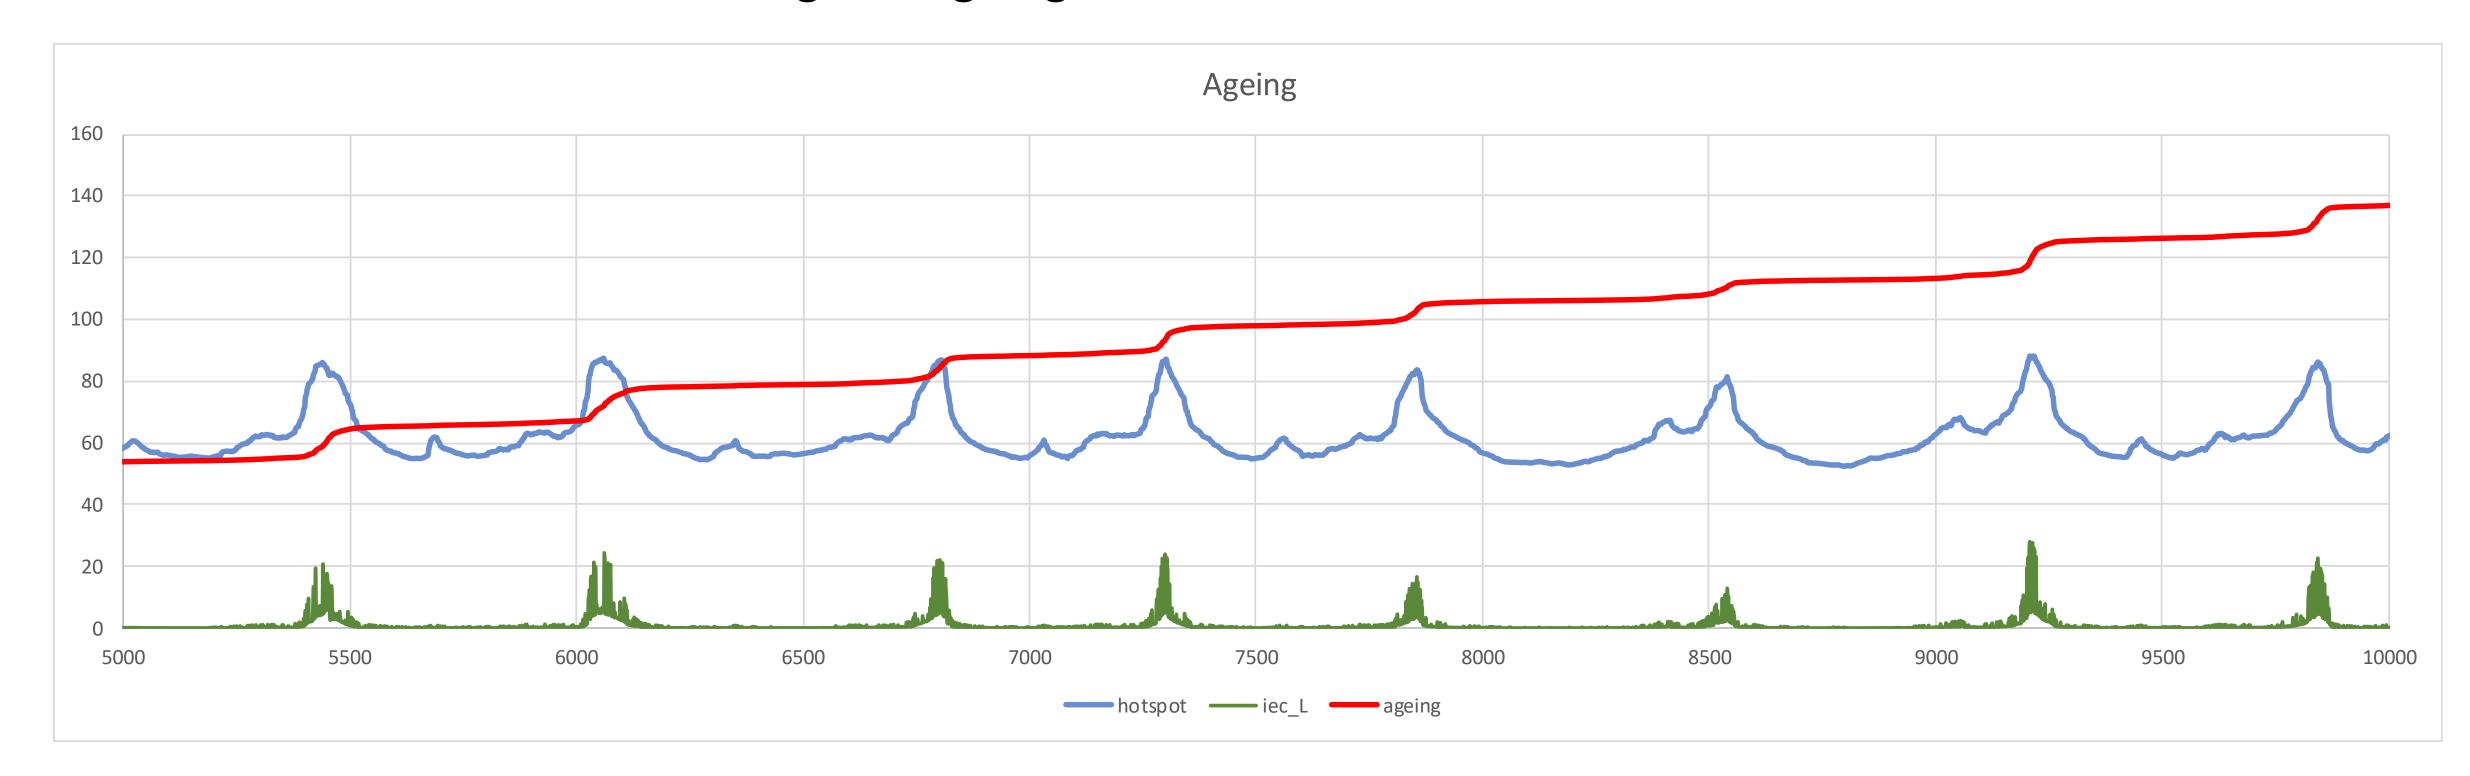

# Asset Utilisation and Ageing

Assessment of transformer loading and ageing

Calculating the **ageing** based on application of IEC60076-7 Indicative lifespan

### Assessment of transformer loading temperature

- Adjusted effective rating / de-rating of the transformer (IEC60076-7)
- Notifications of over temperature for over-loading
- Notifications of vibration for tampering