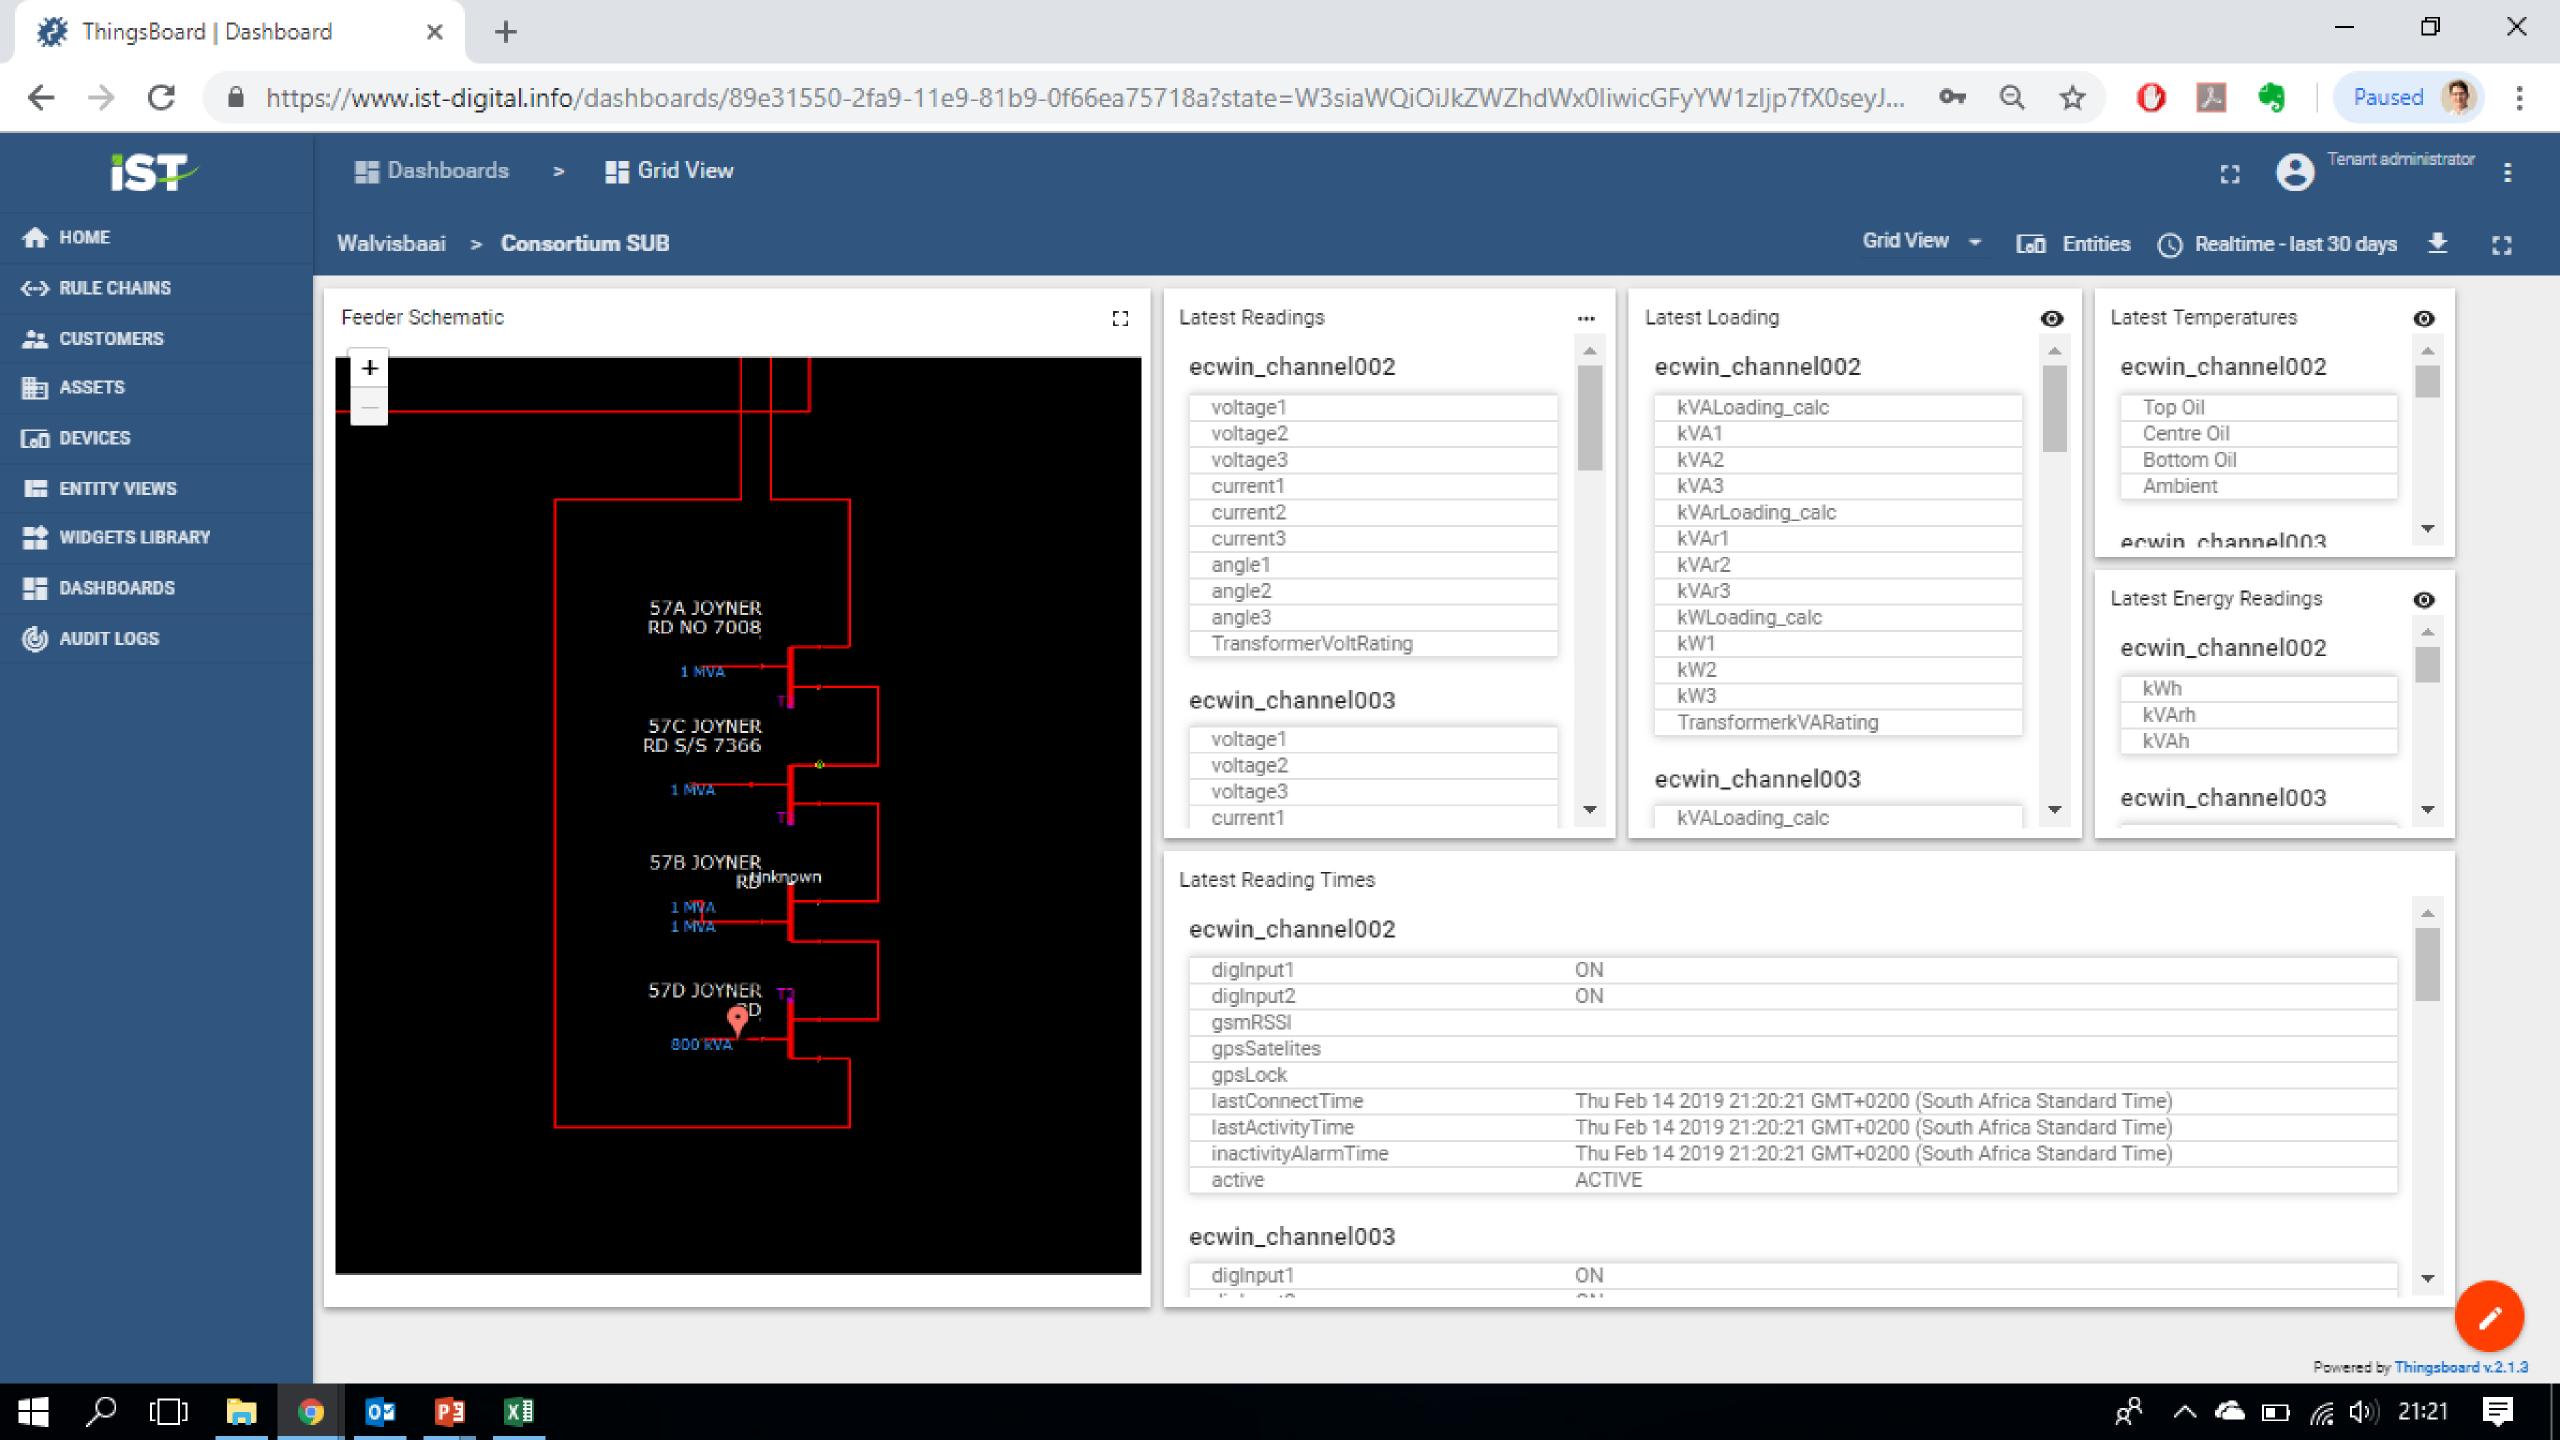

# Asset Utilisation and Ageing

Assessment of transformer loading and ageing

Calculating the **ageing** based on application of IEC60076-7 Indicative lifespan

### Assessment of transformer loading temperature

- Adjusted effective rating / de-rating of the transformer (IEC60076-7)
- Notifications of over temperature for over-loading
- Notifications of vibration for tampering