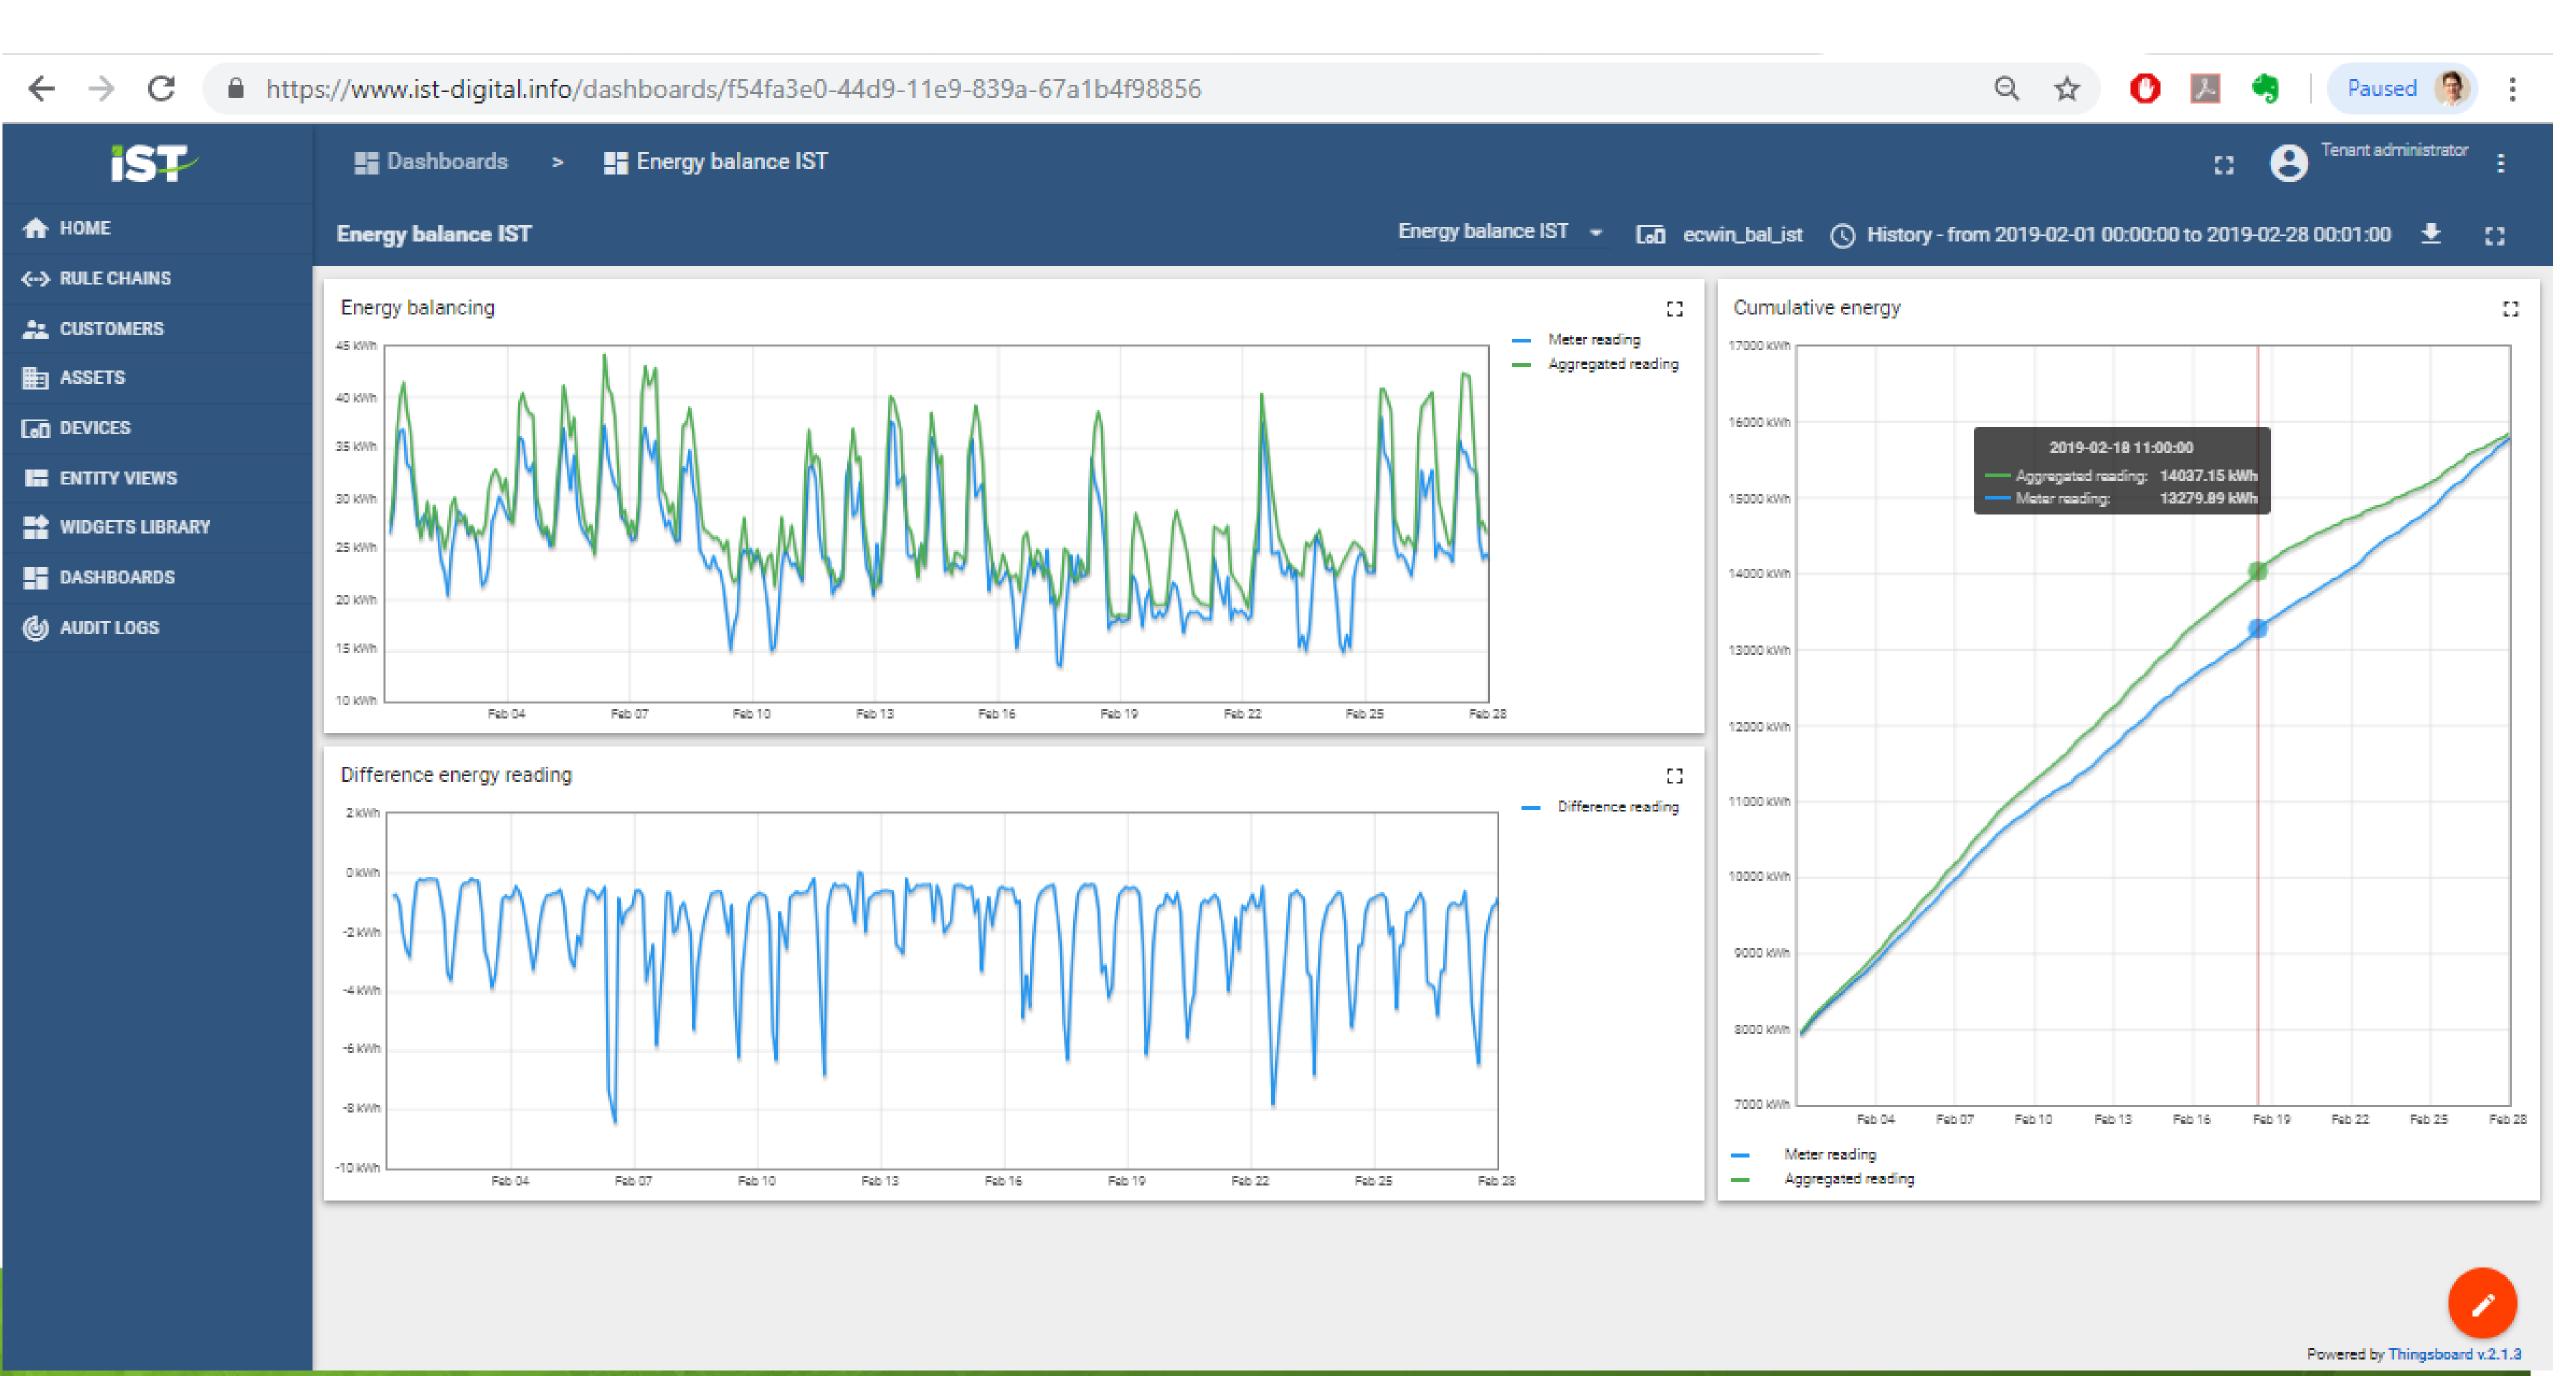

#### Revenue assurance

- Energy balancing, profiling and notifications to the field
- Real-time tariff analysis and profitability tracking for utilities