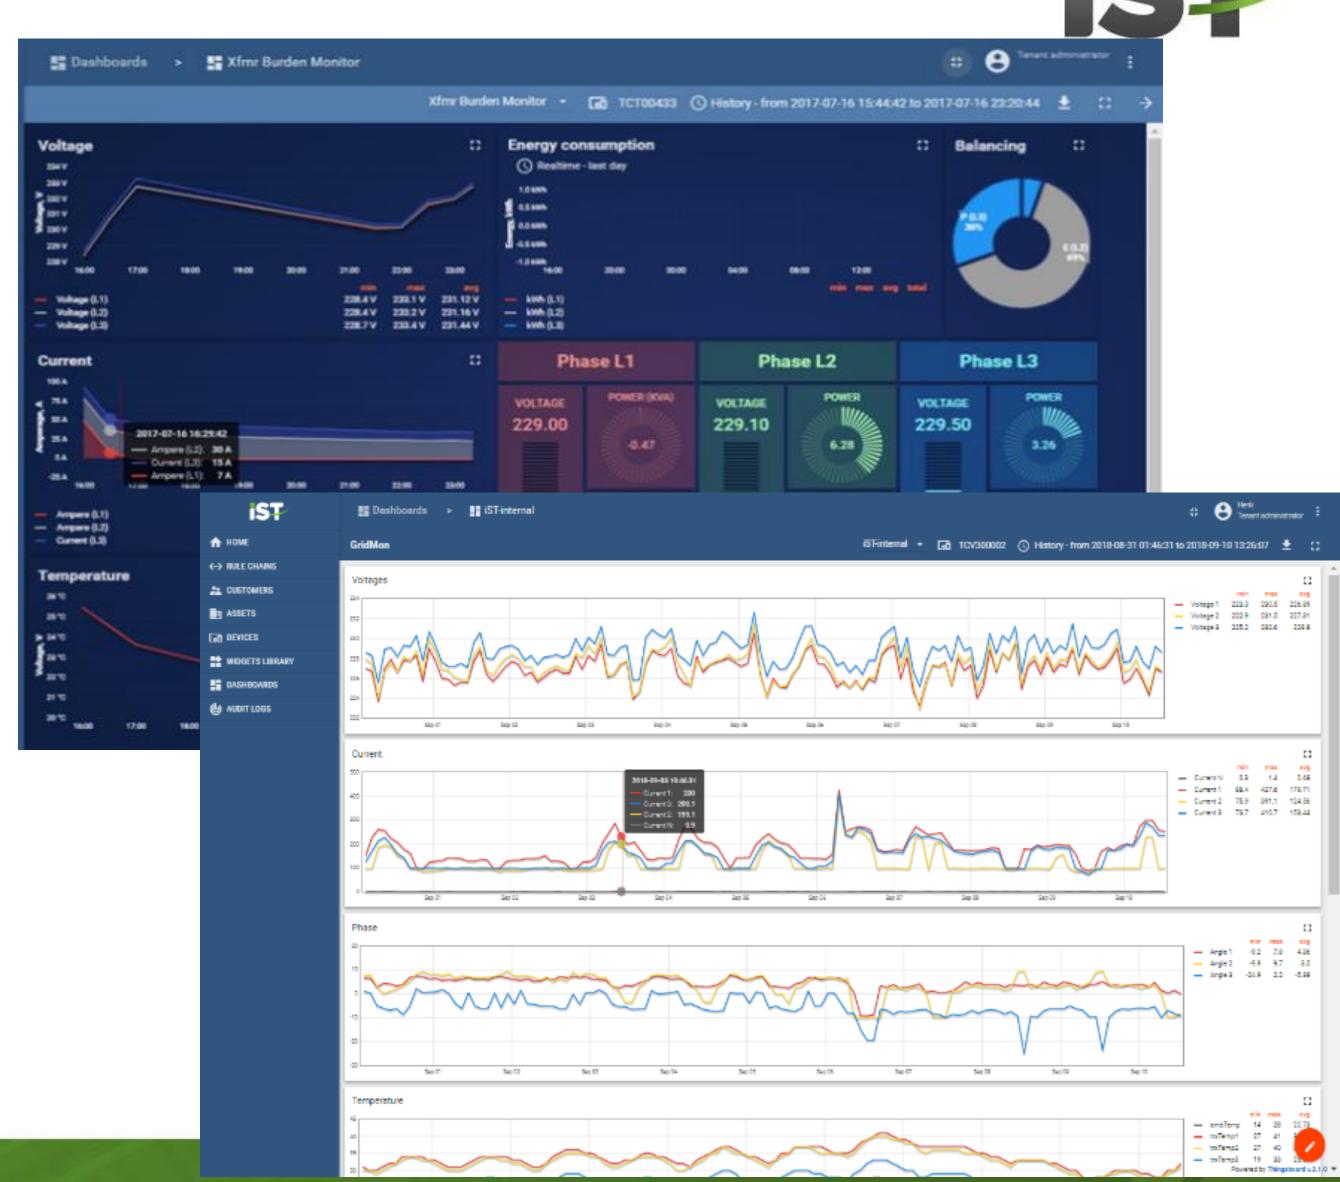

# Asset Utilisation and Ageing

Assessment of transformer loading and ageing

Calculating the **ageing** based on application of IEC60076-7 Indicative lifespan

### Asset status

### Assessment of transformer loading temperature

- Adjusted effective rating / de-rating of the transformer (IEC60076-7)
- Notifications of over temperature for over-loading
- Notifications of vibration for tampering