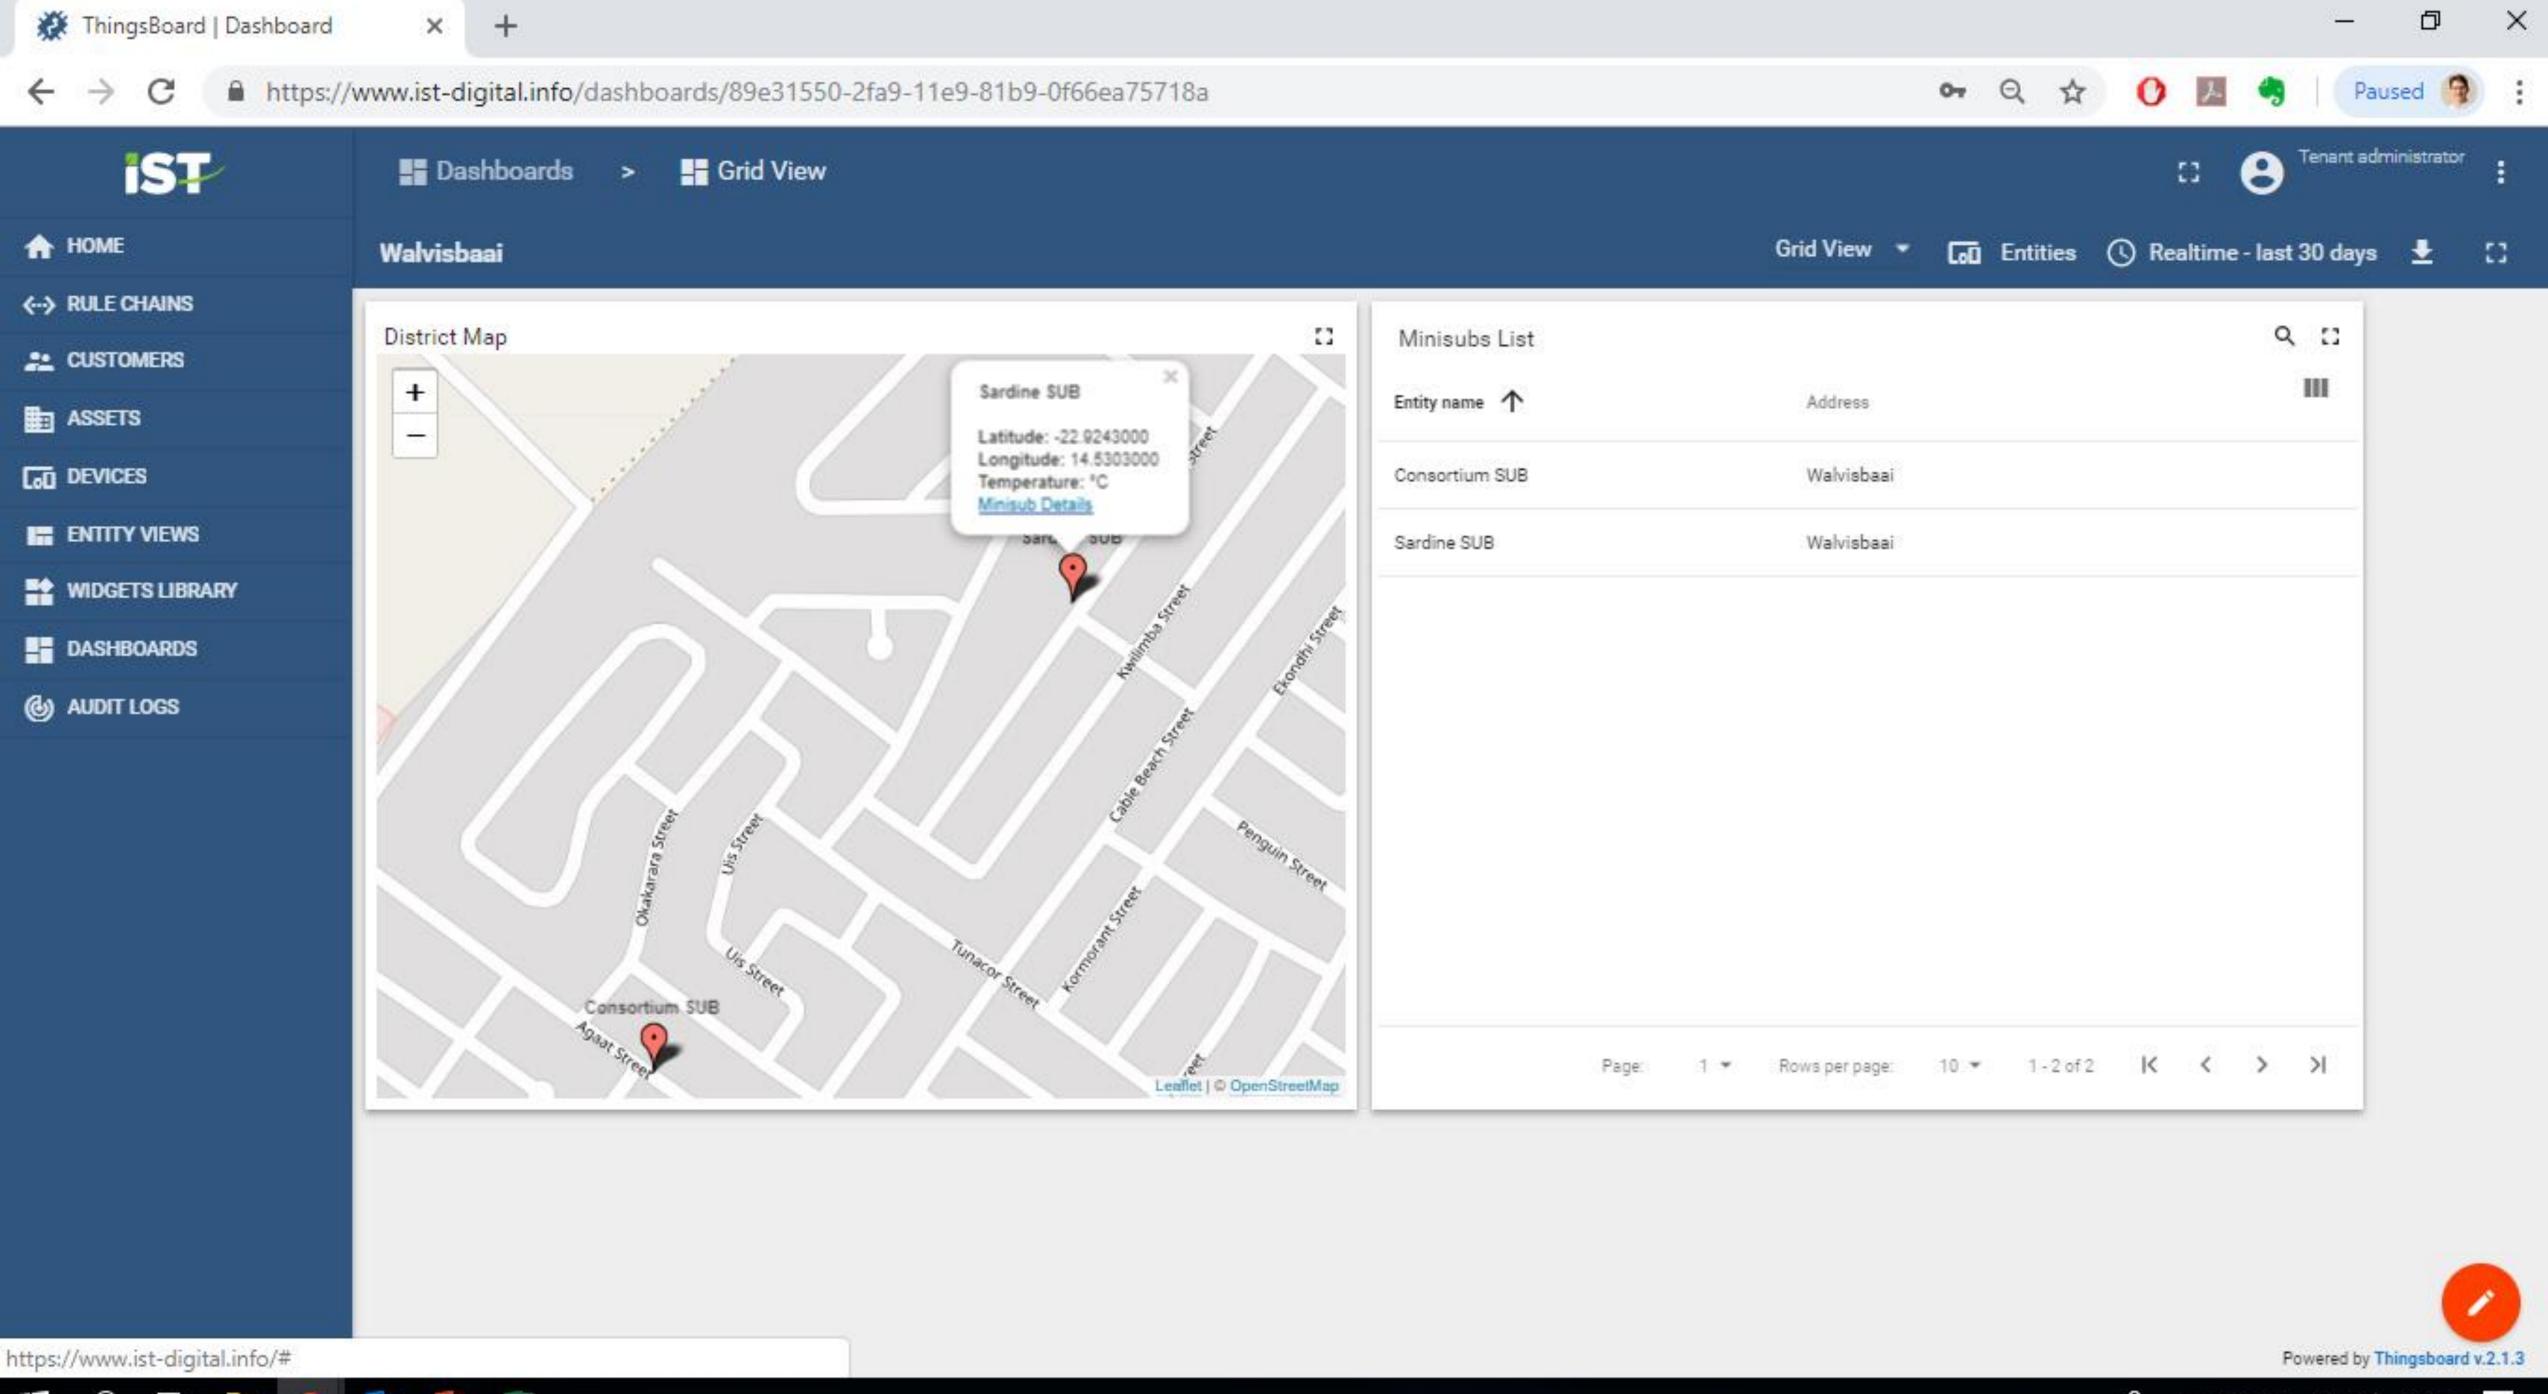

### Asset status

### Assessment of transformer loading temperature

- Adjusted effective rating / de-rating of the transformer (IEC60076-7)
- Notifications of over temperature for over-loading
- Notifications of vibration for tampering