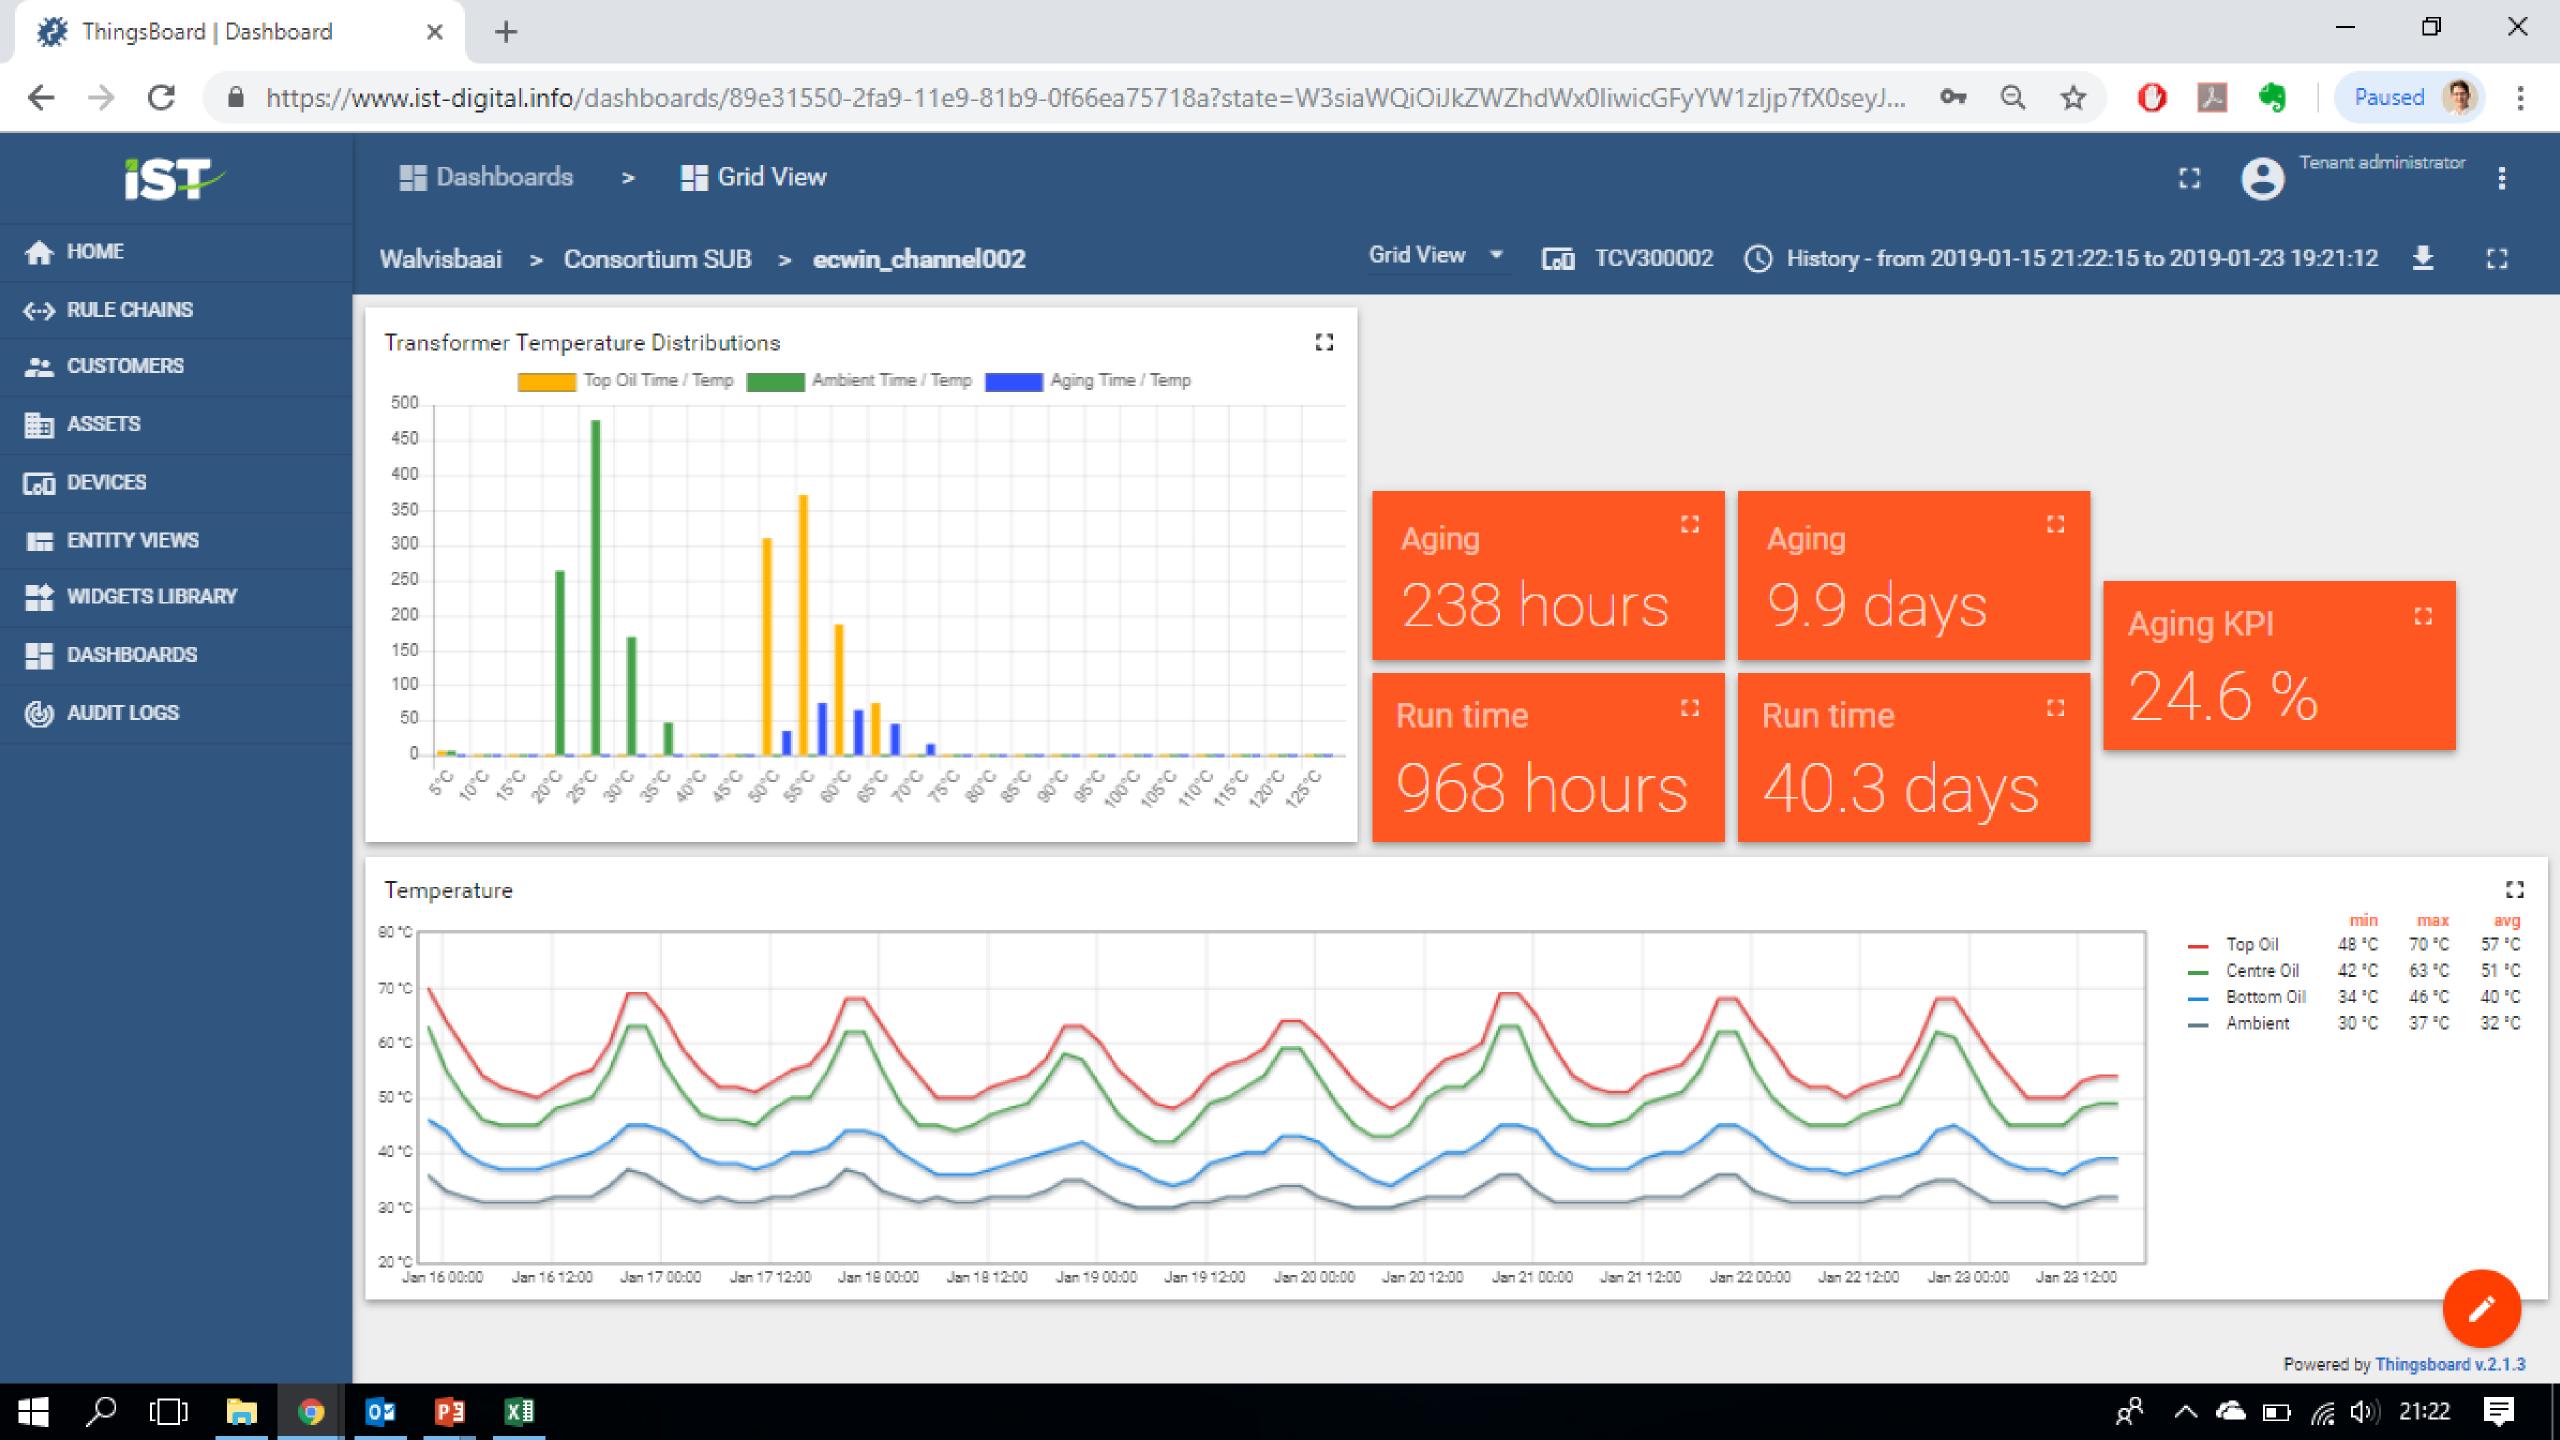

### **Asset Management**

- Cloud based algorithms to monitor and assess transformer condition
- Monitor operating conditions and unit performance for OEMs and utilities
- Detect and respond to tampering and vandalism

### Assessment of transformer loading temperature

- Adjusted effective rating / de-rating of the transformer (IEC60076-7)
- Notifications of over temperature for over-loading
- Notifications of vibration for tampering