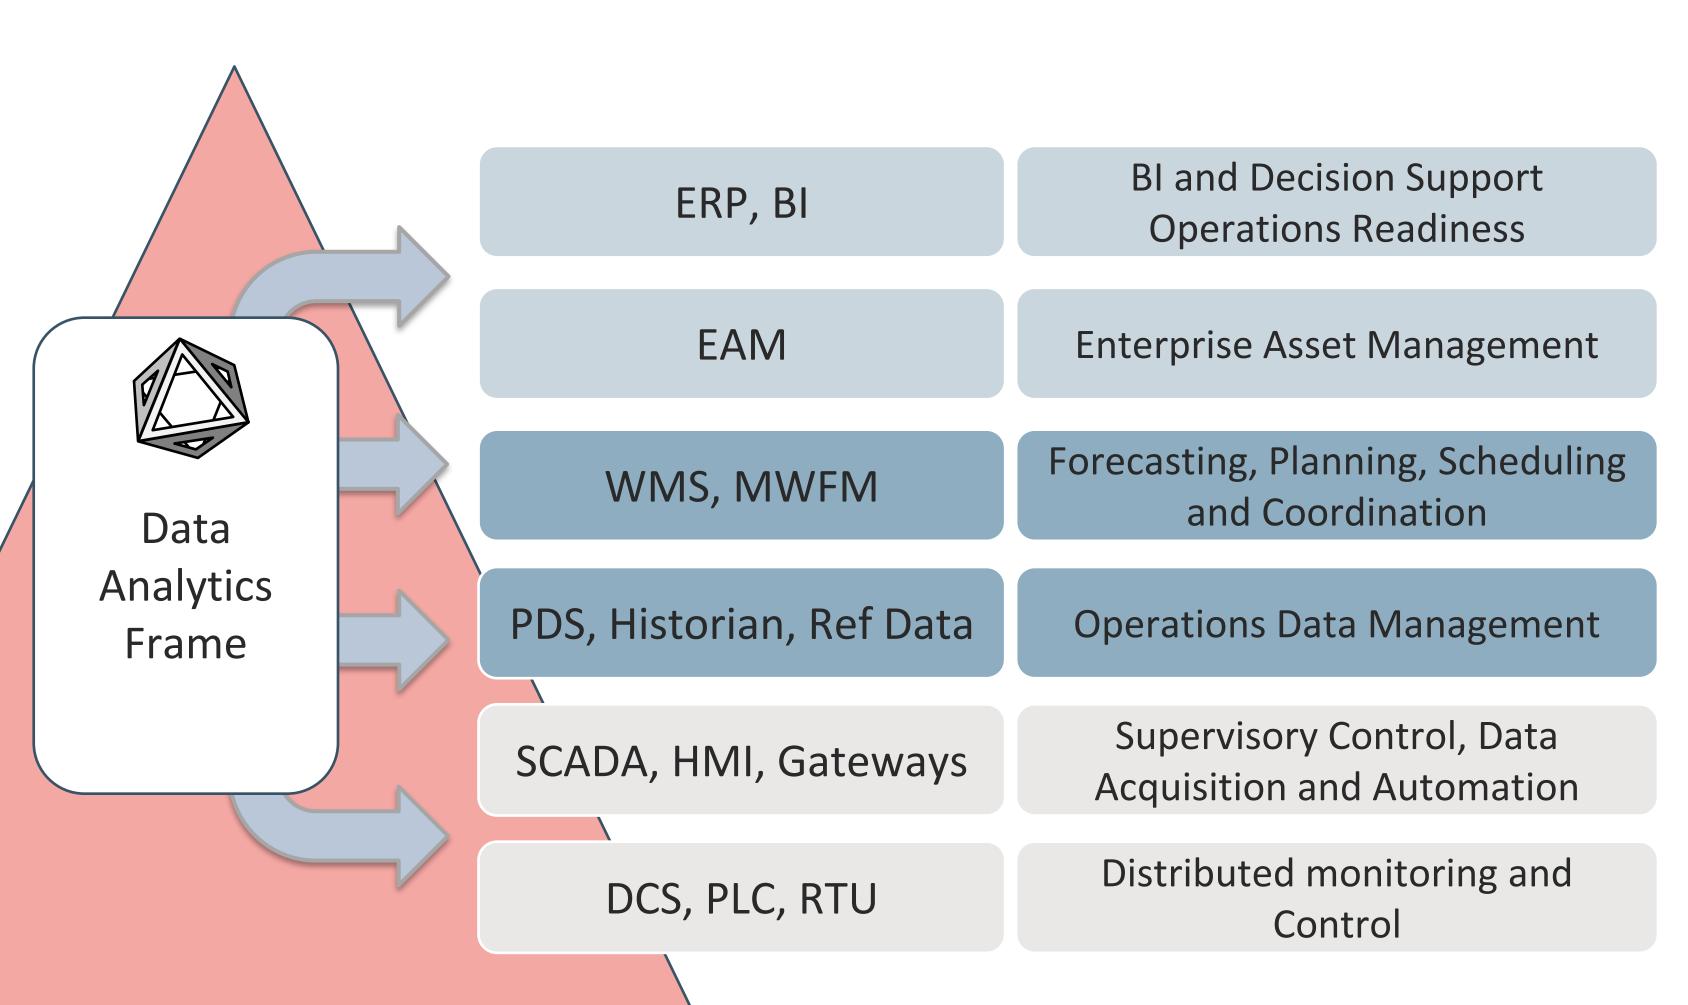

BSS – Business Support Systems

OSS –
Operations Support
Systems

IMCS –
Plant and Infrastructure
Management and Control
Systems

## Scalable analytics infrastructure

- Data collection
- Geo temporal coding
- Nodal/modal coding

IST partners with EOH Big Data
Lab to deliver scalable and
Intelligent solutions for industry

Aqueduct is a big data analytics solution framework developed by EOH Big Data Lab

Aqueduct utilises best of kind open technologies within a scalable platform that is independent of computing infrastructure

- Streaming and batch data (Kafka)
- Data consolidation
- Geo temporal & Nodal/Model Indexing
- Data storage (Cassandra)

#### **Processing of data**

- Rule sets and event driven processing
- Predictive analytics
- Notification, files and event streams output

#### **Collaboration**

- Data science notebooks (Zeppelin)
- Machine learning and scalable processing (Spark)
- Dashboards and reports (Kibana)