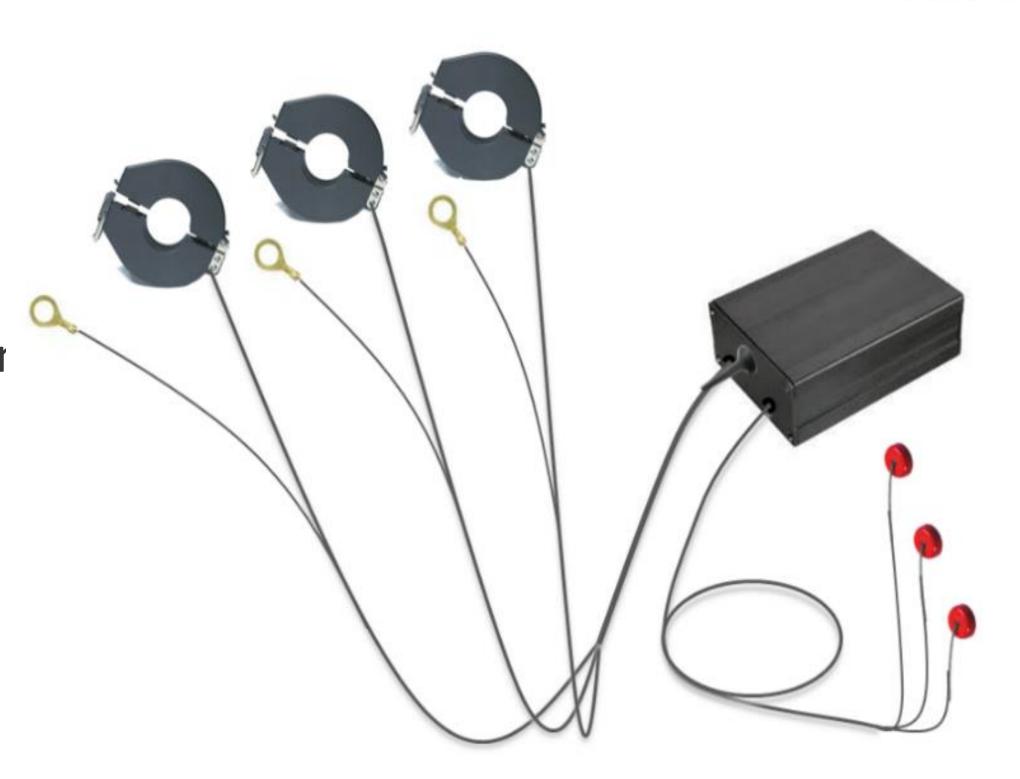

## New grid monitors

IST conceptualised, specified units to assist in the implementation of these use cases

South African developed and manufactured units, integrated with local developed Cloud Analytics Platforn

### Units offer:

- Low cost alternative
- Easy fitting and installation
- IP65 closure and CTs
- 3 phase Energy Meter Class 0.5, 4 Qdr
- GRPS SMS, DNP3 and MQTT
- Vibration and GPS location
- 4x temperature