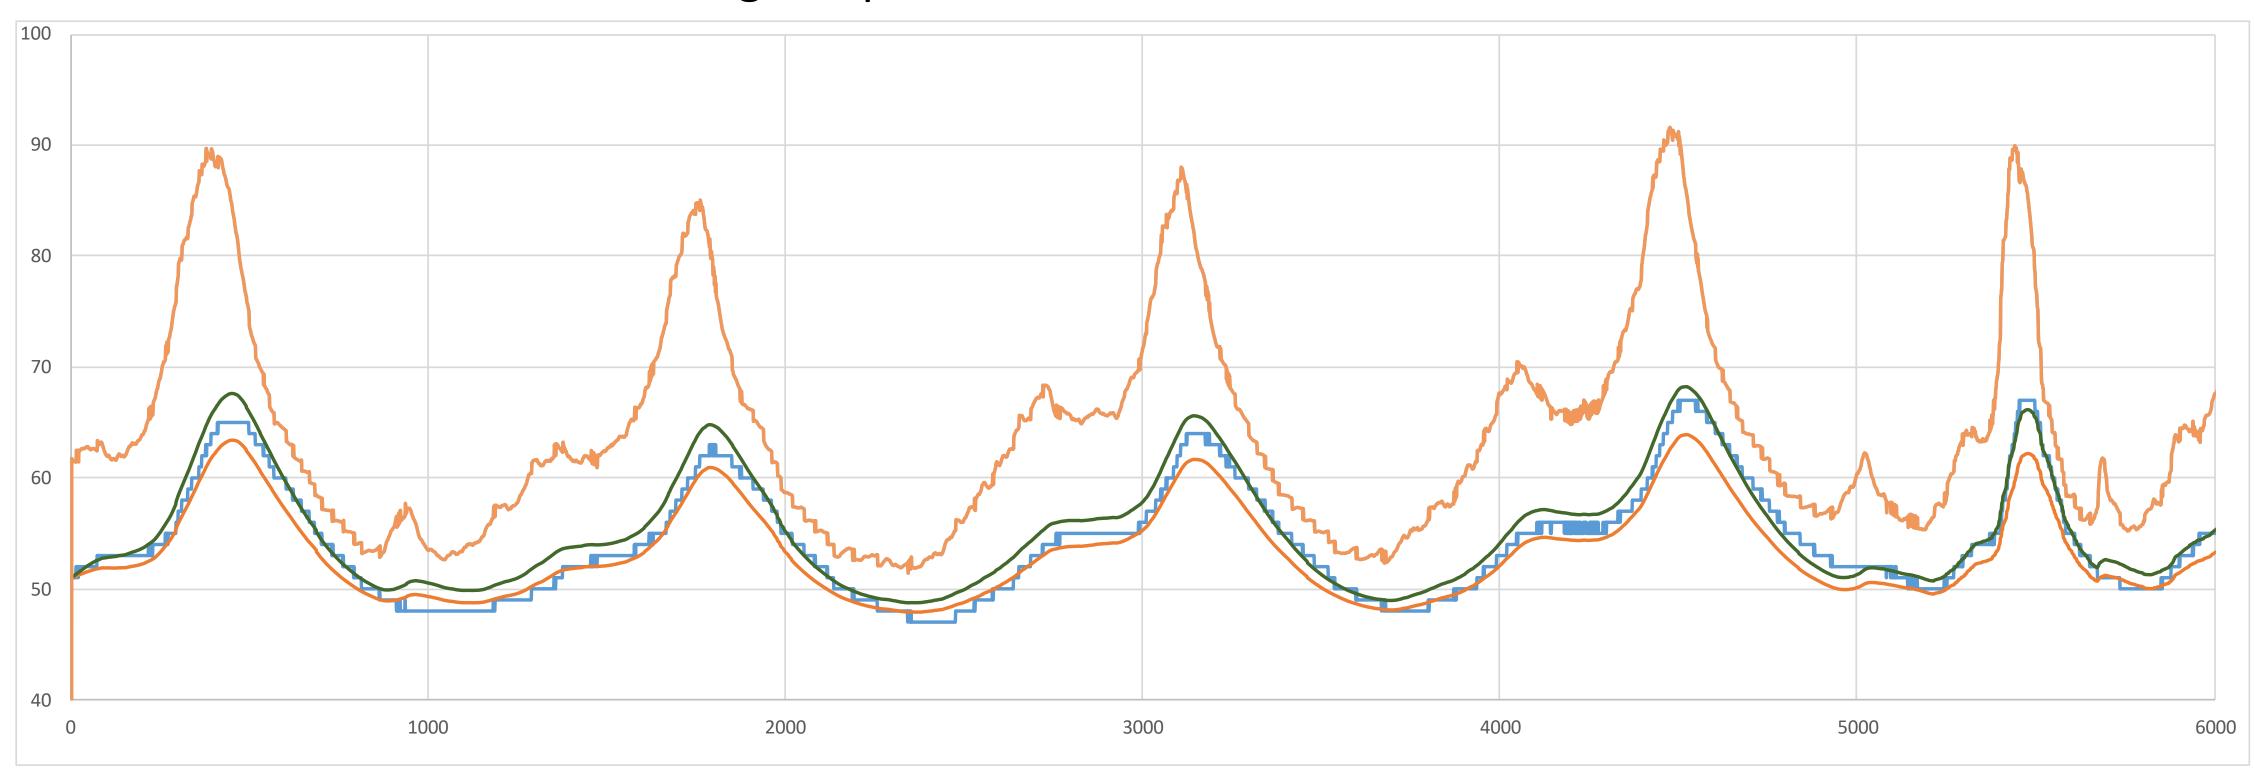

### Assessment of transformer loading temperature

- Adjusted effective rating / de-rating of the transformer (IEC60076-7)
- Notifications of over temperature for over-loading
- Notifications of vibration for tampering