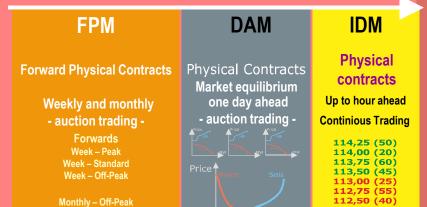

#### SAPP Markets evolution

#### **PREVIOUSLY**

- Bilateral contracts
- Short-Term Energy Market (STEM) 2001
- Post STEM (Balancing Market) 2002
- Day-Ahead Market (DAM) 2009
- Post Day Ahead Market (PDAM) 2013

#### FUTURE ADDITIONS

- Ancillary Services Market
- Financial Markets
- Capacity
   Market

- Bilateral contracts
- Day-Ahead Market (DAM) 2009
- Forward Physical Markets (Month Ahead & Week Ahead) – 2016
- Intra Day Market (Hour Ahead) 2016
- Balancing Market 2022

# **SAPP Markets Framework**