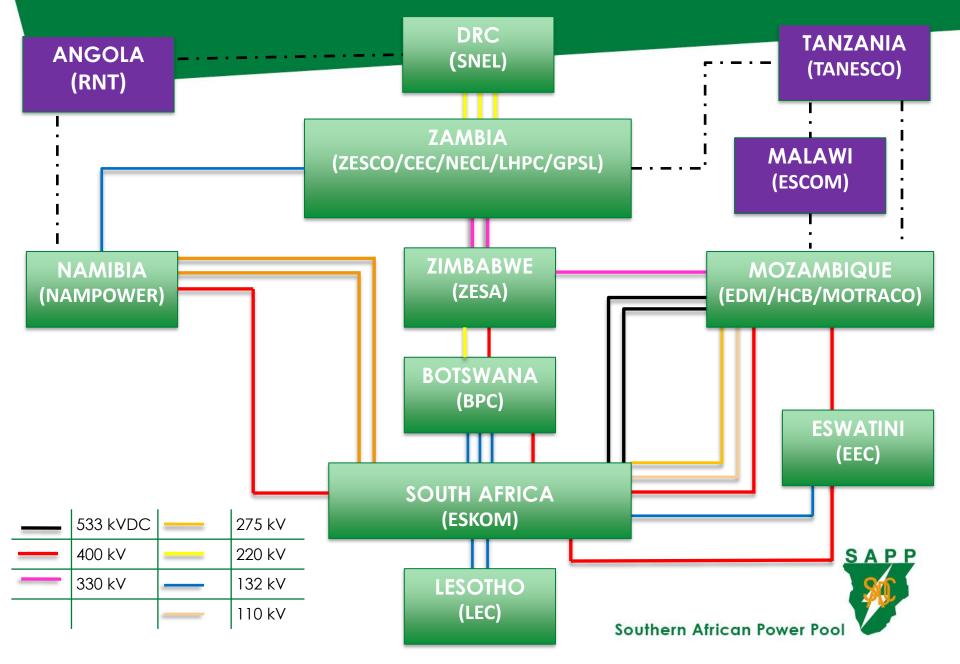

| 18                 | GreenCo Power Services Ltd                   | IPP   | GreenCo      | Zambia       |  |

SAPP

NPU: National Power Utility ITC: Independent Transmission Company

IPP: Independent Power Producer

# The SAPP Interconnected Grid



#### SAPP Markets evolution

#### **PREVIOUSLY**

- Bilateral contracts
- Short-Term Energy Market (STEM) 2001
- Post STEM (Balancing Market) 2002
- Day-Ahead Market (DAM) 2009
- Post Day Ahead Market (PDAM) 2013

#### FUTURE ADDITIONS

- Ancillary Services Market
- Financial Markets
- Capacity
   Market





- Bilateral contracts
- Day-Ahead Market (DAM) 2009
- Forward Physical Markets (Month Ahead & Week Ahead) – 2016
- Intra Day Market (Hour Ahead) 2016
- Balancing Market 2022



# **SAPP Markets Framework**



#### **TSOs**



#### SAPP Settlement and financial management

Settlement of all physical contracts Settlement of wheeling and losses

Market monitoring and reporting



112,25 (15)

# System Operation Real-Time

Real-Time Operation

Services during the Real-Time-Operation: Co