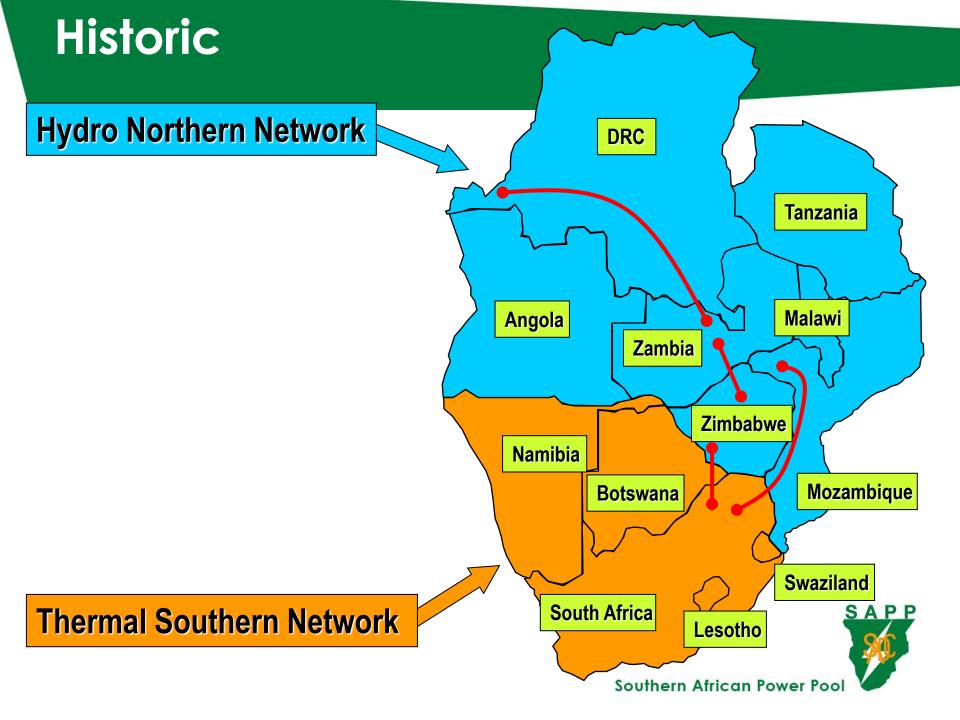

# **Historic**

1950s: DRC – Zambia 220kV AC into Zambia

1960s: Zambia – Zimbabwe 330 kV at Kariba Dam (Zambezi River)

1975: Mozambique – South Africa 533 kV HVDC – 1420 km