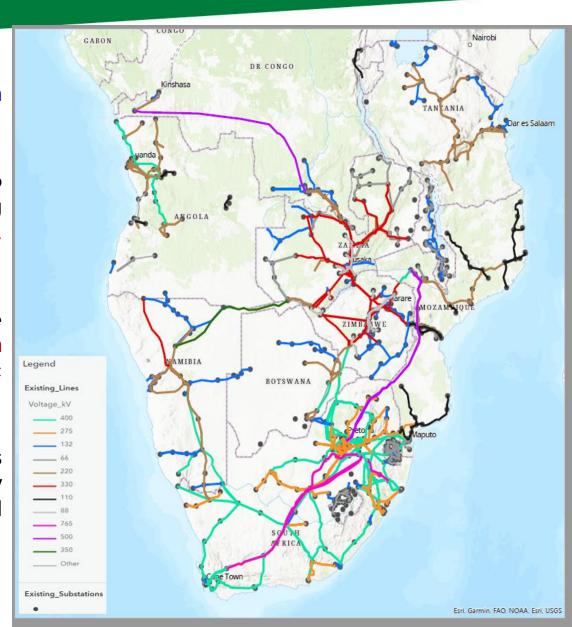

ration

Services during the Real-Time-Operation: Controlling frequency and voltage etc.

# **Project Preparation**

- The Project Advisory Unit (PAU) was established to focus on project preparation, analytical work and transaction advisory
- Unit is funded by the World Bank and Multi-Donor Trust Fund
- Project preparation studies also funded by other partners including AfDB, EU, KfW, SwedFund

# **SAPP Regional Transmission Projects**

Categories of Transmission requirements are:

- Category 1: Projects to Interconnect Non – Operating Members (Angola, Malawi, Tanzania)
- Category 2: Projects to Relieve transmission Congestion (both interconnectors and domestic transmission networks)
- Category 3: Transmission Projects to move Power from new generating stations to load centres – Pool Plan



# Regional Transmission Integration



# **Future Outlook**

- Achievement of adequate Transmission Infrastructure
  - Completion of SAPP Regional Transmission Financing Facility Study
  - Improved Transmission Pricing Methodology
- Increased electricity market liquidity:
  - through addition of members
  - Efficient transmission capacity allocation
  - Improved trading portfolios
- Improved system operations:
  - Utilising the balancing market to reduce energy imbalances
  - Development of Ancillary Services Market
  - Reducing vandalism
  - Improved system performance
- SAPP EAPP Integration preparednes
- Be part of the African continental power integration
  - Continental Transmission Master Plan study ongoing
  - African Single Electricity Market study ongoing



# Towards an African