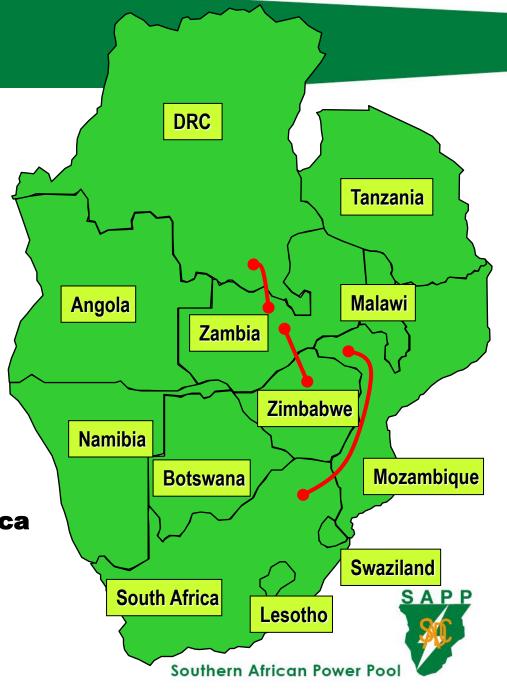

# **Historic**

1950s: DRC – Zambia 220kV AC into Zambia

1960s: Zambia – Zimbabwe 330 kV at Kariba Dam (Zambezi River)

1975: Mozambique – South Africa 533 kV HVDC – 1420 km