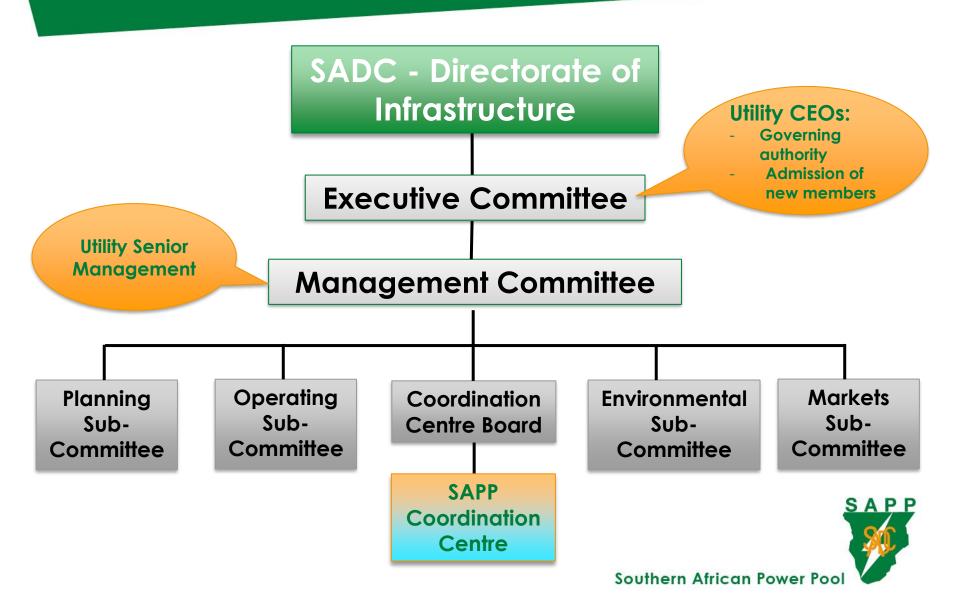

60s: Zambia – Zimbabwe 330 kV at Kariba Dam (Zambezi River)

1975: Mozambique – South Africa 533 kV HVDC – 1420 km





# **Generation Mix in SAPP**



# **SAPP Governing Documents**

- Inter-Governmental MOU
  - Established SAPP
  - Signed by SADC Member Countries
- **■** Inter-Utility MOU
  - Established the Management of SAPP
  - Signed by the SAPP Members (Utilities)
- **□** Agreement Between Operating Members
  - Sets requirements for interconnected operations
  - Signed by Operating Members (Interconnected Utilities)
- Operating Guidelines
  - Guidelines for system operations
- Market Guidelines and Market Book of Rules
  - Govern operations of electricity trading
- **□**Coordination Centre Constitution
  - Governs operations of the Coordination Centre

SAPP

# Governance Structure



# Governance Structure to SADC



# SAPP Membership Categories

- SAPP reviewed membership criteria and guidelines to allow more players including private participation in the markets in response to directive by the SADC Ministers of Energy. The following categories have been agreed upon:
- 1. National Power Utility Member meant to recognize members entrusted by Governments for SAPP ownership
- 2. Operating Member meant for members whose operations have significant impact to the operations of the SAPP Grid
- Market Participant meant for members whose main objective is to trade on the SAPP markets

# **Current SAPP Membership**

| National Power Utilities  1 Botswana Power Corporation NPU BPC Botswana  2 Electricidade de Mozambique NPU EDM Mozambique  3 Eswatini Electricity Company NPU EE